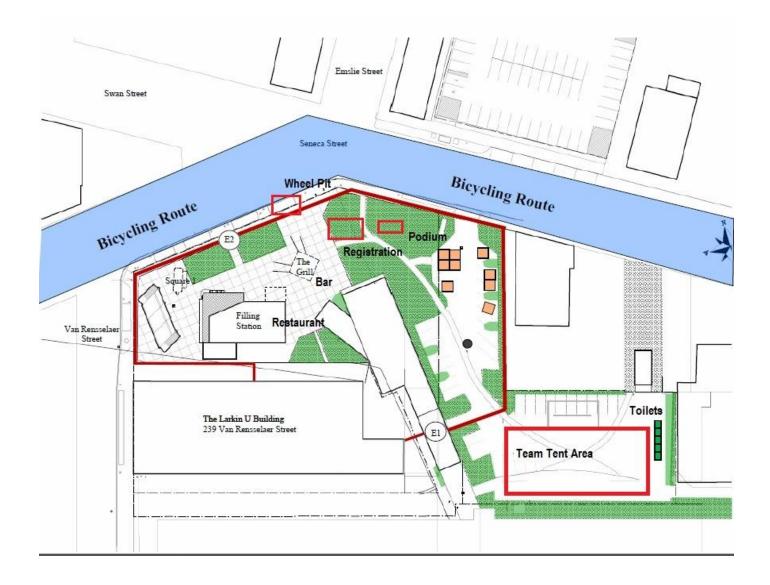

## **REGISTRATION / CHECK-IN**

- No Early Check-in. No day of registration.
- Check in will be on Race day at Larkin Square, Seneca St and Van Ransselaer St. Buffalo, NY. http://larkinsquare.com/location/

• Opens 8:00 AM, Closes 30 min prior to individual race starts – SEE RACE SCHEDULE PAGE 2. PARKING

- Racers and spectators should park in lot at corner of Exchange and Van Rensselear streets. Please do not use any other lots. Enter lot from South Park Ave and Van Rensselear. This will keep you off course.
- If you choose to park on the street, observe all signs and do not block driveways or fire hydrants. Do not park on the course.
- PLEASE RESPECT PROPERTY OWNERS DO NOT PARK IN UNDESIGNATED PARKING SPOTS.

STAGING/START/FINISH:

- Start/Staging are on Seneca Street.
- Bathrooms available at team tent area.
- Finish, Prime, and Wheel Pit are on Seneca Street.

| Distance                              | Start                                                                                                                                                      | Fee                                                                                                                                                                                                                      | Prizes                                                                                                                                                                                                                                                                                                      | Field Limit                                                                                                                                                                                                                                                                                                          |                                                                                                                                                                                                                                                                                                                                            |
|---------------------------------------|------------------------------------------------------------------------------------------------------------------------------------------------------------|--------------------------------------------------------------------------------------------------------------------------------------------------------------------------------------------------------------------------|-------------------------------------------------------------------------------------------------------------------------------------------------------------------------------------------------------------------------------------------------------------------------------------------------------------|----------------------------------------------------------------------------------------------------------------------------------------------------------------------------------------------------------------------------------------------------------------------------------------------------------------------|--------------------------------------------------------------------------------------------------------------------------------------------------------------------------------------------------------------------------------------------------------------------------------------------------------------------------------------------|
| Junior M/W U18                        | 30 minutes                                                                                                                                                 | 9:00 AM                                                                                                                                                                                                                  | \$5                                                                                                                                                                                                                                                                                                         | Merch / 3 places                                                                                                                                                                                                                                                                                                     | 25                                                                                                                                                                                                                                                                                                                                         |
| Junior M/W U16                        | 30 minutes                                                                                                                                                 | 9:00 AM                                                                                                                                                                                                                  | \$0                                                                                                                                                                                                                                                                                                         | Merch / 3 places                                                                                                                                                                                                                                                                                                     | 25                                                                                                                                                                                                                                                                                                                                         |
| Men 4/5                               | 45 minutes                                                                                                                                                 | 9:45 AM                                                                                                                                                                                                                  | \$35                                                                                                                                                                                                                                                                                                        | \$100 / 5 places                                                                                                                                                                                                                                                                                                     | 75                                                                                                                                                                                                                                                                                                                                         |
| Master Men 45/55 Category 1-4         | 45 minutes                                                                                                                                                 | 10:45 AM                                                                                                                                                                                                                 | \$35                                                                                                                                                                                                                                                                                                        | \$200 / 7 places                                                                                                                                                                                                                                                                                                     | 75                                                                                                                                                                                                                                                                                                                                         |
| Women 4/5                             | 30 minutes                                                                                                                                                 | 11:45 AM                                                                                                                                                                                                                 | \$35                                                                                                                                                                                                                                                                                                        | \$100 / 3 places                                                                                                                                                                                                                                                                                                     | 25                                                                                                                                                                                                                                                                                                                                         |
| Kids Race                             | 15 minutes                                                                                                                                                 | 12:15 PM                                                                                                                                                                                                                 | \$0                                                                                                                                                                                                                                                                                                         | Merch                                                                                                                                                                                                                                                                                                                |                                                                                                                                                                                                                                                                                                                                            |
| Must have a parent present. Bike helr | net mandatory                                                                                                                                              |                                                                                                                                                                                                                          |                                                                                                                                                                                                                                                                                                             |                                                                                                                                                                                                                                                                                                                      |                                                                                                                                                                                                                                                                                                                                            |
| Men 3/4                               | 45 minutes                                                                                                                                                 | 12:45 PM                                                                                                                                                                                                                 | \$35                                                                                                                                                                                                                                                                                                        | \$200 / 7 places                                                                                                                                                                                                                                                                                                     | 75                                                                                                                                                                                                                                                                                                                                         |
| Women 1/2/3/4                         | 45 minutes                                                                                                                                                 | 1:45 PM                                                                                                                                                                                                                  | \$35                                                                                                                                                                                                                                                                                                        | \$250 / 7 places                                                                                                                                                                                                                                                                                                     | 75                                                                                                                                                                                                                                                                                                                                         |
|                                       | Junior M/W U18<br>Junior M/W U16<br>Men 4/5<br>Master Men 45/55 Category 1-4<br>Women 4/5<br>Kids Race<br>Must have a parent present. Bike helm<br>Men 3/4 | Junior M/W U1830 minutesJunior M/W U1630 minutesMen 4/545 minutesMaster Men 45/55 Category 1-445 minutesWomen 4/530 minutesKids Race15 minutesMust have a parent present. Bike hell-transform45 minutesMen 3/445 minutes | Junior M/W U18 30 minutes 9:00 AM   Junior M/W U16 30 minutes 9:00 AM   Men 4/5 45 minutes 9:45 AM   Master Men 45/55 Category 1-4 45 minutes 10:45 AM   Women 4/5 30 minutes 11:45 AM   Kids Race 15 minutes 12:15 PM   Must have a parent present. Bike hetter trandatory transmitter 45 minutes 12:45 PM | Junior M/W U18 30 minutes 9:00 AM \$5   Junior M/W U16 30 minutes 9:00 AM \$0   Men 4/5 45 minutes 9:45 AM \$35   Master Men 45/55 Category 1-4 45 minutes 10:45 AM \$35   Women 4/5 30 minutes 11:45 AM \$35   Kids Race 15 minutes 12:15 PM \$0   Must have a parent present. Bike helter termadatory term 50 \$35 | Junior M/W U1830 minutes9:00 AM\$5Merch / 3 placesJunior M/W U1630 minutes9:00 AM\$0Merch / 3 placesMen 4/545 minutes9:45 AM\$35\$100 / 5 placesMaster Men 45/55 Category 1-445 minutes10:45 AM\$35\$200 / 7 placesWomen 4/530 minutes11:45 AM\$35\$100 / 3 placesKids Race15 minutes12:15 PM\$0MerchMust have a parent present. Bike hel: |

#### COURSE:

- The course is 0.8 mile fast four corner loop that has a slight "S" curve on Seneca Street.
- No feed zone.
- Some rough pavement it is marked as much as possible.
- No free lap after 5 laps to go.
- Left hand turns.

JUNIOR GEARING

• Junior gearing rules are in effect for ALL Juniors (age 10-18), regardless of category or race entered. Max 26' rollout. Please make adjustments as necessary PRIOR TO THE RACE.

WHEEL PIT:

- Wheel pit is on Seneca Street in front of Larkin Square.
- Wheels in wheels out. Be sure to mark your wheels with your name and or number.

### TEAM TENT AREA:

• Team tent area is located in Larkin Square. Please see site map for location.

# Site Plan