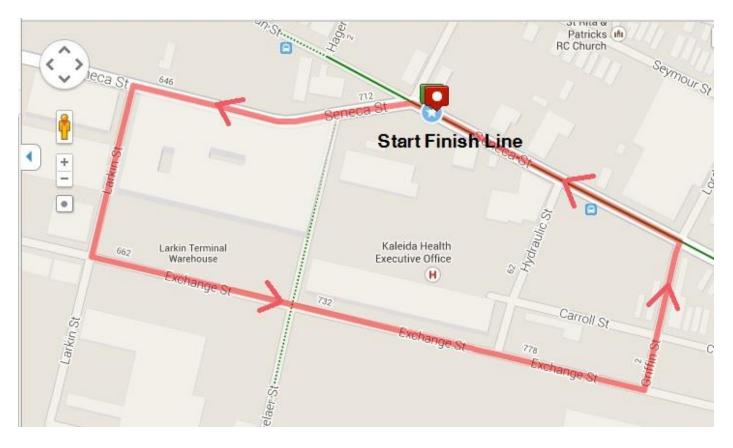

STAGING/START/FINISH:

- Start/Staging are on Seneca Street.
- Bathrooms available at team tent area.
- Finish, Prime, and Wheel Pit are on Seneca Street.

| Distance                              | Start                                                                                                                                                      | Fee                                                                                                                                                                                                                      | Prizes                                                                                                                                                                                                                                                                                                      | Field Limit                                                                                                                                                                                                                                                                                                          |                                                                                                                                                                                                                                                                                                                                            |
|---------------------------------------|------------------------------------------------------------------------------------------------------------------------------------------------------------|--------------------------------------------------------------------------------------------------------------------------------------------------------------------------------------------------------------------------|-------------------------------------------------------------------------------------------------------------------------------------------------------------------------------------------------------------------------------------------------------------------------------------------------------------|----------------------------------------------------------------------------------------------------------------------------------------------------------------------------------------------------------------------------------------------------------------------------------------------------------------------|--------------------------------------------------------------------------------------------------------------------------------------------------------------------------------------------------------------------------------------------------------------------------------------------------------------------------------------------|
| Junior M/W U18                        | 30 minutes                                                                                                                                                 | 9:00 AM                                                                                                                                                                                                                  | \$5                                                                                                                                                                                                                                                                                                         | Merch / 3 places                                                                                                                                                                                                                                                                                                     | 25                                                                                                                                                                                                                                                                                                                                         |
| Junior M/W U16                        | 30 minutes                                                                                                                                                 | 9:00 AM                                                                                                                                                                                                                  | \$0                                                                                                                                                                                                                                                                                                         | Merch / 3 places                                                                                                                                                                                                                                                                                                     | 25                                                                                                                                                                                                                                                                                                                                         |
| Men 4/5                               | 45 minutes                                                                                                                                                 | 9:45 AM                                                                                                                                                                                                                  | \$35                                                                                                                                                                                                                                                                                                        | \$100 / 5 places                                                                                                                                                                                                                                                                                                     | 75                                                                                                                                                                                                                                                                                                                                         |
| Master Men 45/55 Category 1-4         | 45 minutes                                                                                                                                                 | 10:45 AM                                                                                                                                                                                                                 | \$35                                                                                                                                                                                                                                                                                                        | \$200 / 7 places                                                                                                                                                                                                                                                                                                     | 75                                                                                                                                                                                                                                                                                                                                         |
| Women 4/5                             | 30 minutes                                                                                                                                                 | 11:45 AM                                                                                                                                                                                                                 | \$35                                                                                                                                                                                                                                                                                                        | \$100 / 3 places                                                                                                                                                                                                                                                                                                     | 25                                                                                                                                                                                                                                                                                                                                         |
| Kids Race                             | 15 minutes                                                                                                                                                 | 12:15 PM                                                                                                                                                                                                                 | \$0                                                                                                                                                                                                                                                                                                         | Merch                                                                                                                                                                                                                                                                                                                |                                                                                                                                                                                                                                                                                                                                            |
| Must have a parent present. Bike helr | net mandatory                                                                                                                                              |                                                                                                                                                                                                                          |                                                                                                                                                                                                                                                                                                             |                                                                                                                                                                                                                                                                                                                      |                                                                                                                                                                                                                                                                                                                                            |
| Men 3/4                               | 45 minutes                                                                                                                                                 | 12:45 PM                                                                                                                                                                                                                 | \$35                                                                                                                                                                                                                                                                                                        | \$200 / 7 places                                                                                                                                                                                                                                                                                                     | 75                                                                                                                                                                                                                                                                                                                                         |
| Women 1/2/3/4                         | 45 minutes                                                                                                                                                 | 1:45 PM                                                                                                                                                                                                                  | \$35                                                                                                                                                                                                                                                                                                        | \$250 / 7 places                                                                                                                                                                                                                                                                                                     | 75                                                                                                                                                                                                                                                                                                                                         |
|                                       | Junior M/W U18<br>Junior M/W U16<br>Men 4/5<br>Master Men 45/55 Category 1-4<br>Women 4/5<br>Kids Race<br>Must have a parent present. Bike helm<br>Men 3/4 | Junior M/W U1830 minutesJunior M/W U1630 minutesMen 4/545 minutesMaster Men 45/55 Category 1-445 minutesWomen 4/530 minutesKids Race15 minutesMust have a parent present. Bike hell-transform45 minutesMen 3/445 minutes | Junior M/W U18 30 minutes 9:00 AM   Junior M/W U16 30 minutes 9:00 AM   Men 4/5 45 minutes 9:45 AM   Master Men 45/55 Category 1-4 45 minutes 10:45 AM   Women 4/5 30 minutes 11:45 AM   Kids Race 15 minutes 12:15 PM   Must have a parent present. Bike hetter trandatory transmitter 45 minutes 12:45 PM | Junior M/W U18 30 minutes 9:00 AM \$5   Junior M/W U16 30 minutes 9:00 AM \$0   Men 4/5 45 minutes 9:45 AM \$35   Master Men 45/55 Category 1-4 45 minutes 10:45 AM \$35   Women 4/5 30 minutes 11:45 AM \$35   Kids Race 15 minutes 12:15 PM \$0   Must have a parent present. Bike helter termadatory term 50 \$35 | Junior M/W U1830 minutes9:00 AM\$5Merch / 3 placesJunior M/W U1630 minutes9:00 AM\$0Merch / 3 placesMen 4/545 minutes9:45 AM\$35\$100 / 5 placesMaster Men 45/55 Category 1-445 minutes10:45 AM\$35\$200 / 7 placesWomen 4/530 minutes11:45 AM\$35\$100 / 3 placesKids Race15 minutes12:15 PM\$0MerchMust have a parent present. Bike hel: |

#### COURSE:

- The course is 0.8 mile fast four corner loop that has a slight "S" curve on Seneca Street.
- No feed zone.
- Some rough pavement it is marked as much as possible.
- No free lap after 5 laps to go.
- Left hand turns.

- Wheel pit is on Seneca Street in front of Larkin Square.
- Wheels in wheels out. Be sure to mark your wheels with your name and or number.